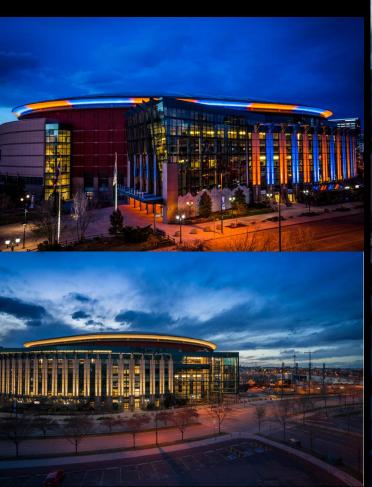

#### **Project Budget:**

\$80,000,000

PAVING PATTERN INSPIRED BY CONTOUR FARMING

SLOPED WALKWAY

MOUNDED PLANTING AREAS WITH RETAINING WALLS AND SEATING BENCHES

PRESERVED OAK TREES

Multi-Color Banner Lighting Systems

Programmable Color Changing Accent Lighting

AEC Chandelier?

Landscape Lighting

Changeable Hardscape Projection Lighting

Soft Glow Integrated Walkway Lighting