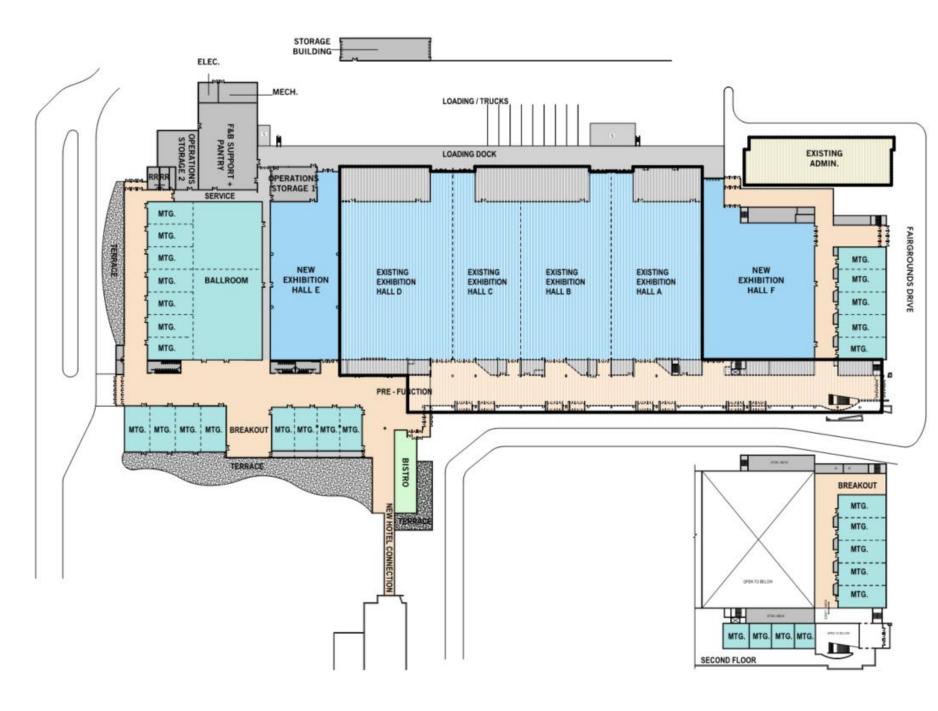

### **Existing Building Statistics:**

Total Leasable 120,000 s.f.

Exhibit Halls 100,000 s.f. Meeting Rooms 20,000 s.f.

Ballroom none

### **Expanded Building Statistics:**

Total Leasable 216,000 s.f.

Exhibit Halls 150,000 s.f.

Meeting Rooms 36,000 s.f.

Ballroom 30,000 s.f.

Note: Improved distribution of and flexibility of meeting space