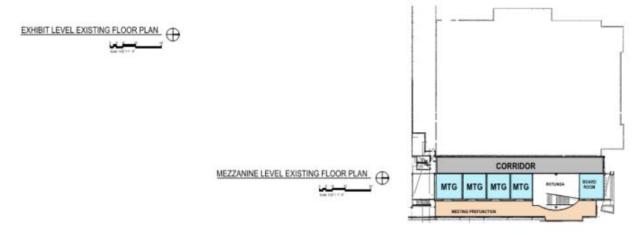

### **Expanded Building Statistics:**

Total Leasable 216,000 s.f.

Exhibit Halls 150,000 s.f.

Meeting Rooms 36,000 s.f.

Ballroom 30,000 s.f.

Note: Improved distribution of and flexibility of meeting space