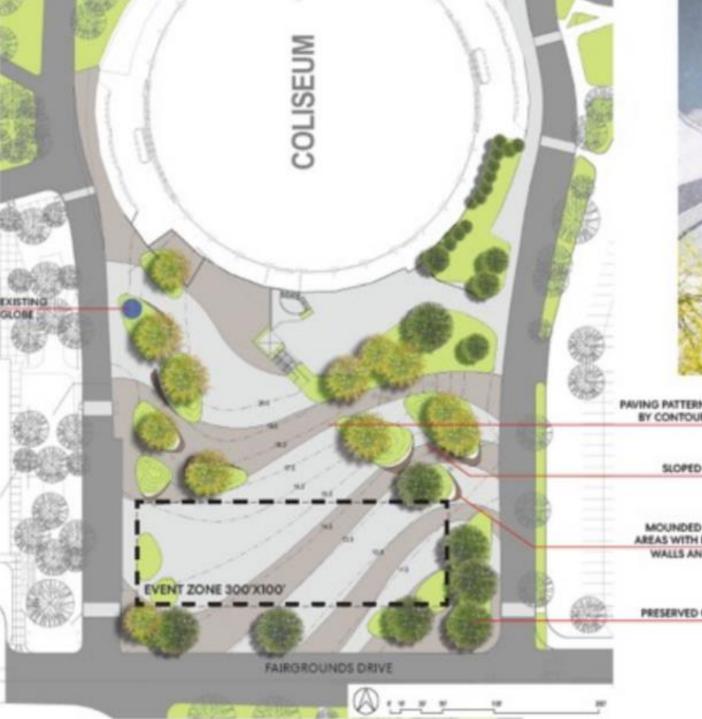

#### **Project Budget:**

\$80,000,000

PAVING PATTERN INSPIRED BY CONTOUR FARMING

SLOPED WALKWAY

MOUNDED PLANTING AREAS WITH RETAINING WALLS AND SEATING BENCHES

PRESERVED OAK TREES

Multi-Color Banner Lighting Systems