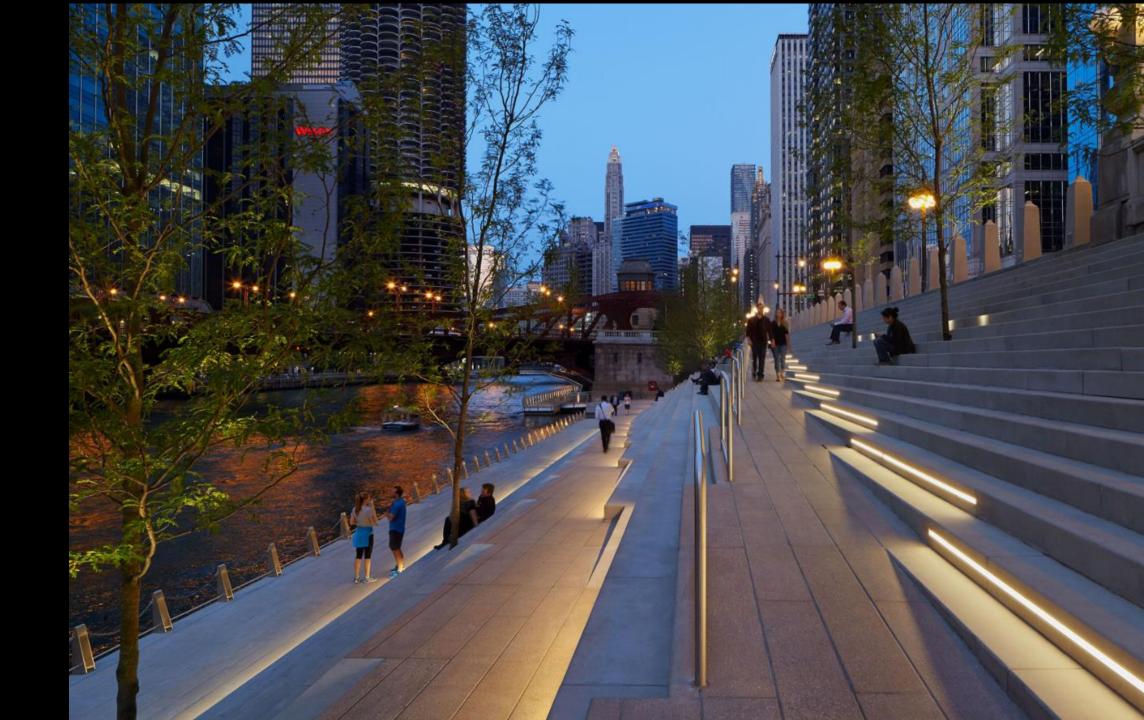

#### **Project Budget:**

\$80,000,000

PAVING PATTERN INSPIRED BY CONTOUR FARMING

SLOPED WALKWAY

MOUNDED PLANTING AREAS WITH RETAINING WALLS AND SEATING BENCHES

PRESERVED OAK TREES

Multi-Color Banner Lighting Systems

Programmable Color Changing Accent Lighting

AEC Chandelier?

Landscape Lighting

Changeable Hardscape Projection Lighting

Soft Glow Integrated Walkway Lighting