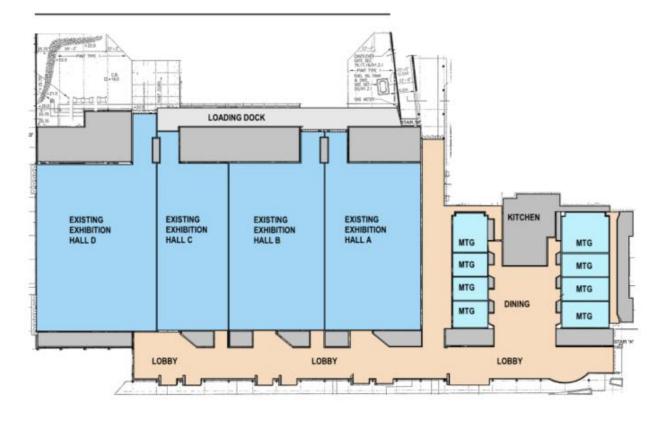

### **Existing Building Statistics:**

Total Leasable 120,000 s.f.

Exhibit Halls 100,000 s.f. Meeting Rooms 20,000 s.f.

Ballroom none

### **Expanded Building Statistics:**

Total Leasable 216,000 s.f.

Exhibit Halls 150,000 s.f.

Meeting Rooms 36,000 s.f.

Ballroom 30,000 s.f.

Note: Improved distribution of and flexibility of meeting space