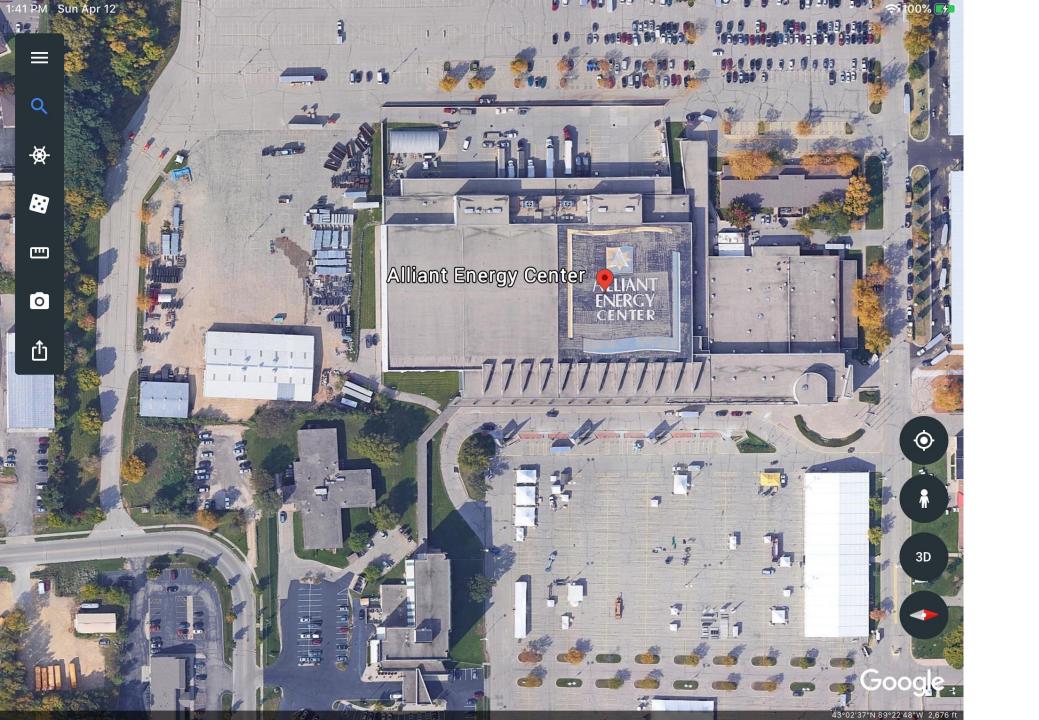

### **Existing Building Statistics:**

Total Leasable 120,000 s.f.

Exhibit Halls 100,000 s.f. Meeting Rooms 20,000 s.f.

Ballroom none