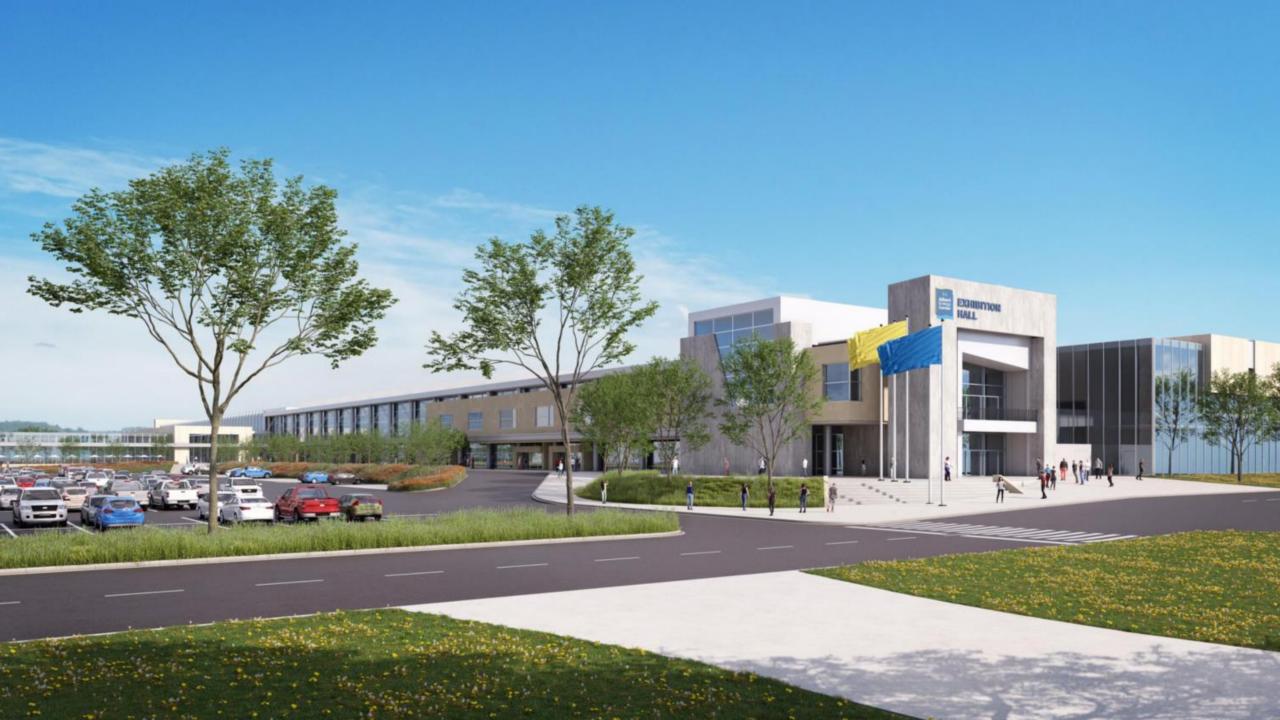

### **Expanded Building Statistics:**

Total Leasable 216,000 s.f.

Exhibit Halls 150,000 s.f.

Meeting Rooms 36,000 s.f.

Ballroom 30,000 s.f.

Note: Improved distribution of and flexibility of meeting space