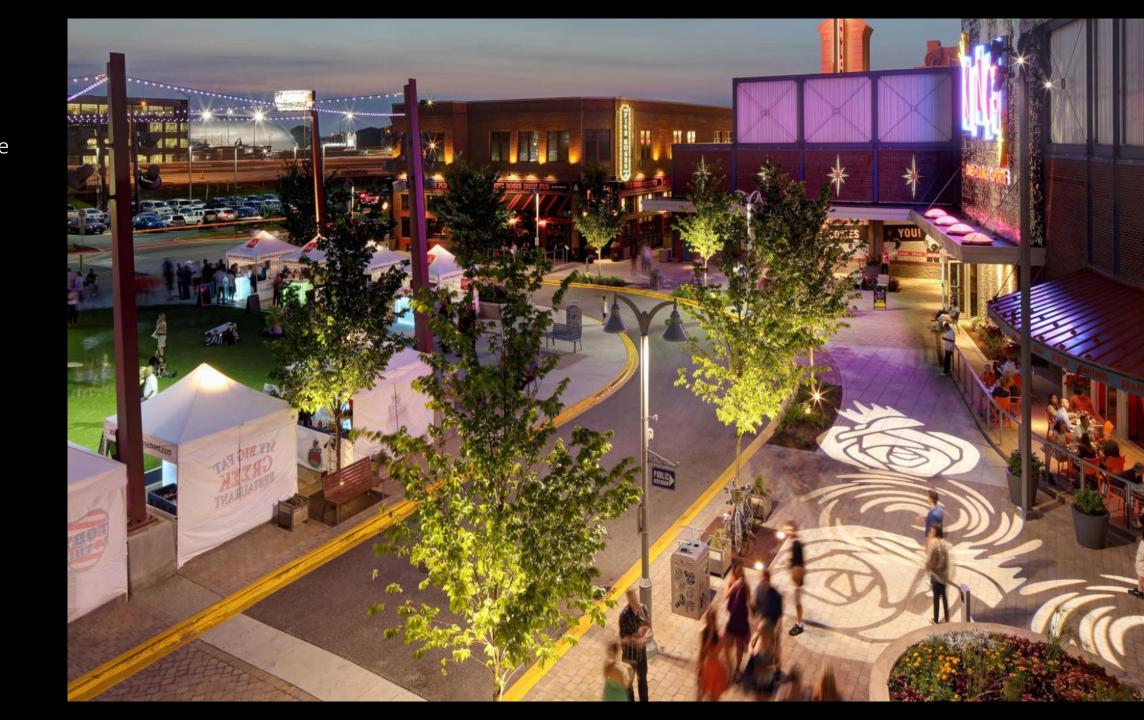

#### **Project Budget:**

\$80,000,000

PAVING PATTERN INSPIRED BY CONTOUR FARMING

SLOPED WALKWAY

MOUNDED PLANTING AREAS WITH RETAINING WALLS AND SEATING BENCHES

PRESERVED OAK TREES

Multi-Color Banner Lighting Systems

Programmable Color Changing Accent Lighting

AEC Chandelier?

Landscape Lighting

Changeable Hardscape Projection Lighting

Soft Glow Integrated Walkway Lighting