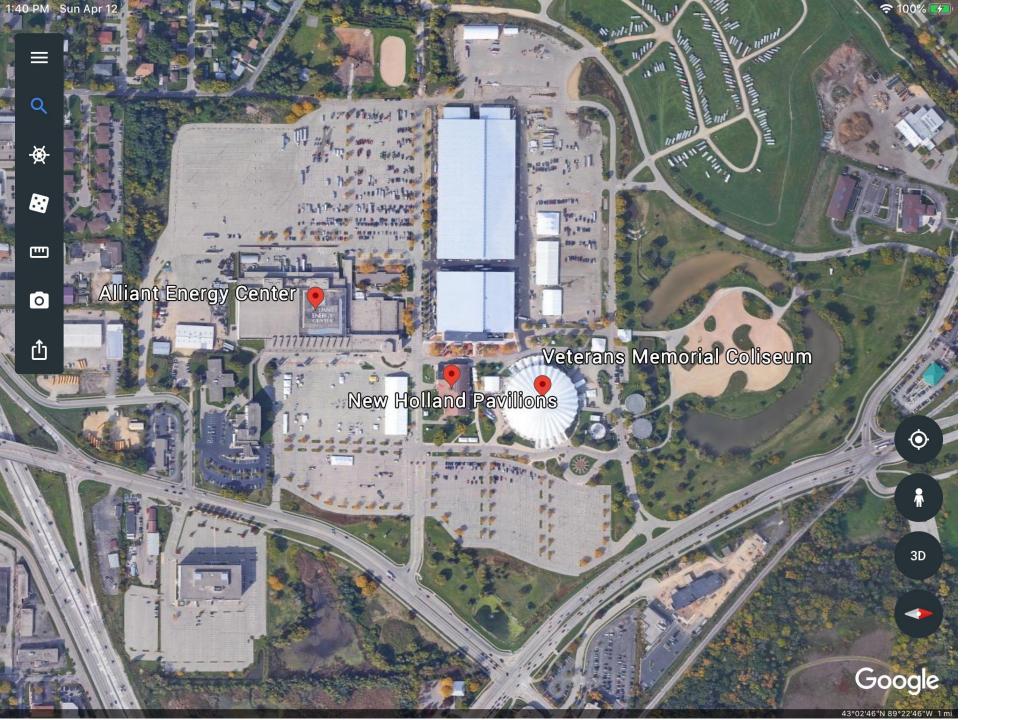

er is a key regional asset that serves as a aynamic convening campus providing an exceptional and authentic experience for the community and

as a catalyst for a vibrant destination district driving tax base growth and increased access to economic opportunity for area residents.



Authentic!



# EXPOSITE & BUILDING DESIGN OBJECTIVES

1. AUTHENTIC

SITE

DISTRICT/NEIGHBORHOODS

CITY

COUNTY STATE

NATURAL LANDSCAPE

CULTURE

- 2. SUSTAINABLE
- 3. EQUITABLY ACCESSIBLE
- 4. IMPRESSIONABLE & EXPERIENTIAL
- 5. RICH IN UNIFIED THEMES UNIQUE AUTHENTIC

# EXPO SITE & BUILDING REGIONAL THEMES

- LAKES and WATER
- REGIONAL LANDSCAPE and AGRICULTURE
- ACTIVE and HEALTHY CITY (biking & recreation)
- TECHNOLOGY
- WISCONSIN'S CENTER (education & government)
- LEGACY (landscape, ecology, and culture)







### **Existing Building Statistics:**

Total Leasable 120,000 s.f.

Exhibit Halls 100,000 s.f. Meeting Rooms 20,000 s.f.

Ballroom none





### **Existing Building Statistics:**

Total Leasable 120,000 s.f.

Exhibit Halls 100,000 s.f. Meeting Rooms 20,000 s.f.

Ballroom none

### **Expanded Building Statistics:**

Total Leasable 216,000 s.f.

Exhibit Halls 150,000 s.f.

Meeting Rooms 36,000 s.f.

Ballroom 30,000 s.f.

Note: Improved distribution of and flexibility of meeting space

#### **Project Budget:**

\$80,000,000











PAVING PATTERN INSPIRED BY CONTOUR FARMING

SLOPED WALKWAY

MOUNDED PLANTING AREAS WITH RETAINING WALLS AND SEATING BENCHES

PRESERVED OAK TREES









Multi-Color Banner Lighting Systems



Programmable Color Changing Accent Lighting

AEC Chandelier?