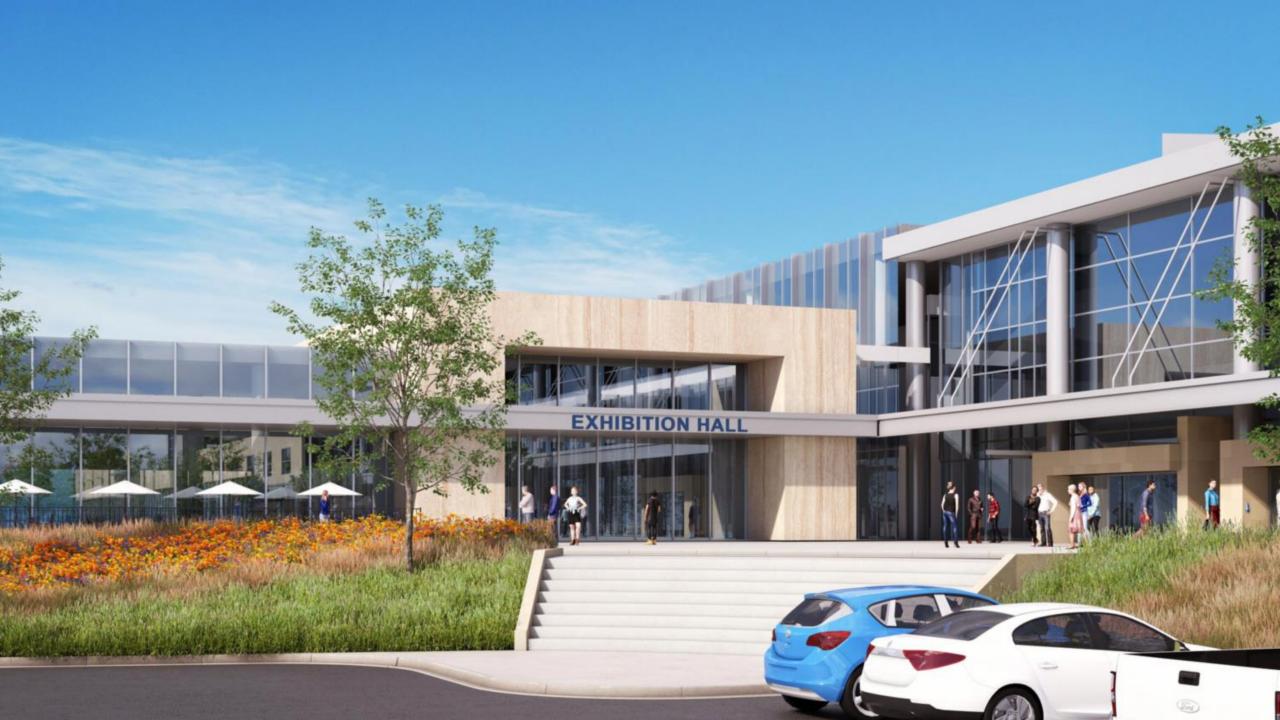

### **Expanded Building Statistics:**

Total Leasable 216,000 s.f.

Exhibit Halls 150,000 s.f.

Meeting Rooms 36,000 s.f.

Ballroom 30,000 s.f.

Note: Improved distribution of and flexibility of meeting space