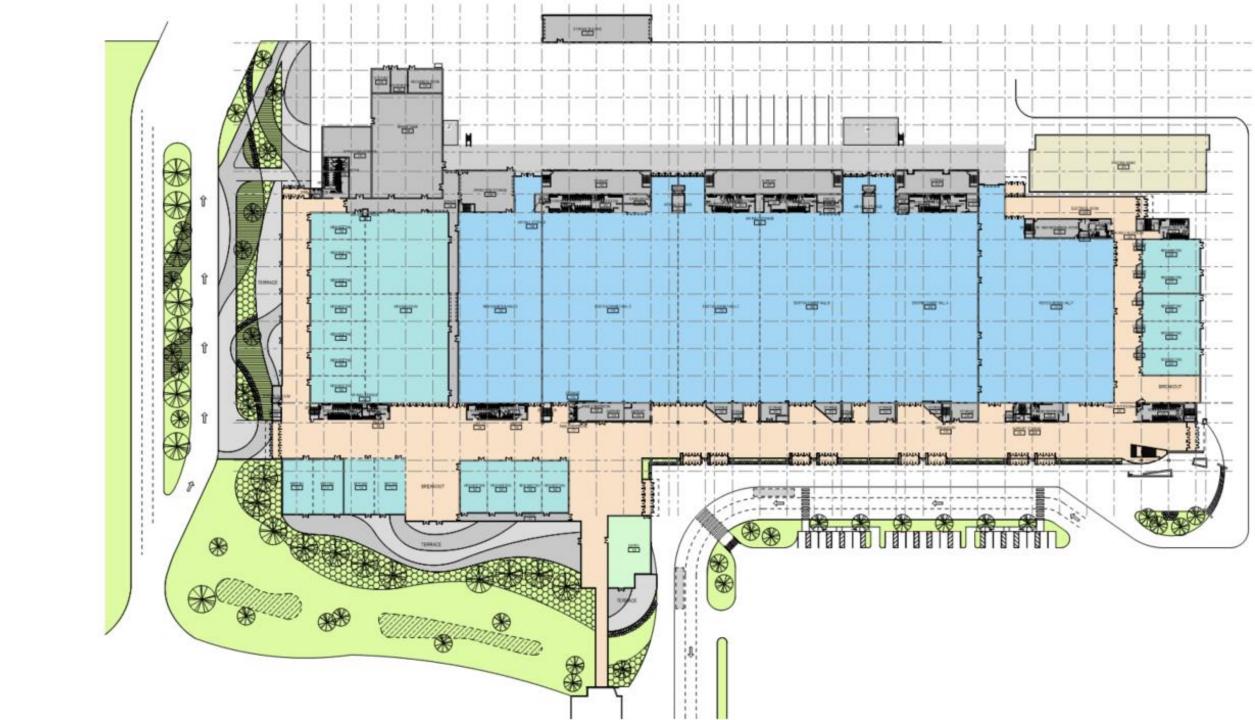

### **Existing Building Statistics:**

Total Leasable 120,000 s.f.

Exhibit Halls 100,000 s.f. Meeting Rooms 20,000 s.f.

Ballroom none

### **Expanded Building Statistics:**

Total Leasable 216,000 s.f.

Exhibit Halls 150,000 s.f.

Meeting Rooms 36,000 s.f.

Ballroom 30,000 s.f.

Note: Improved distribution of and flexibility of meeting space