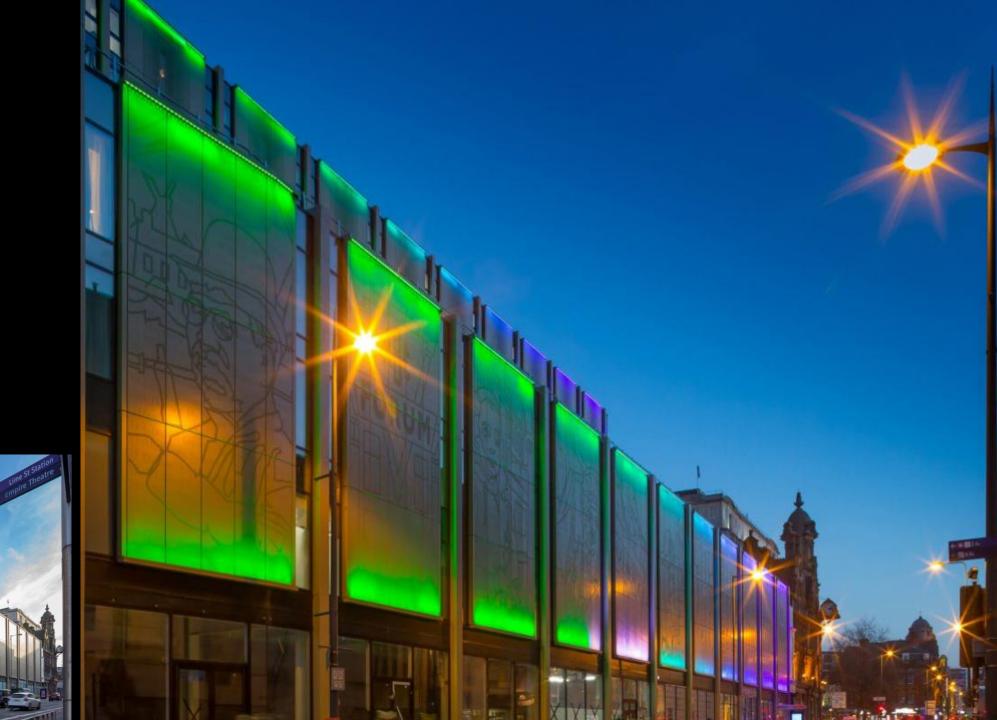

#### **Project Budget:**

\$80,000,000

PAVING PATTERN INSPIRED BY CONTOUR FARMING

SLOPED WALKWAY

MOUNDED PLANTING AREAS WITH RETAINING WALLS AND SEATING BENCHES

PRESERVED OAK TREES

Multi-Color Banner Lighting Systems

Programmable Color Changing Accent Lighting

AEC Chandelier?

Landscape Lighting

Changeable Hardscape Projection Lighting

Soft Glow Integrated Walkway Lighting