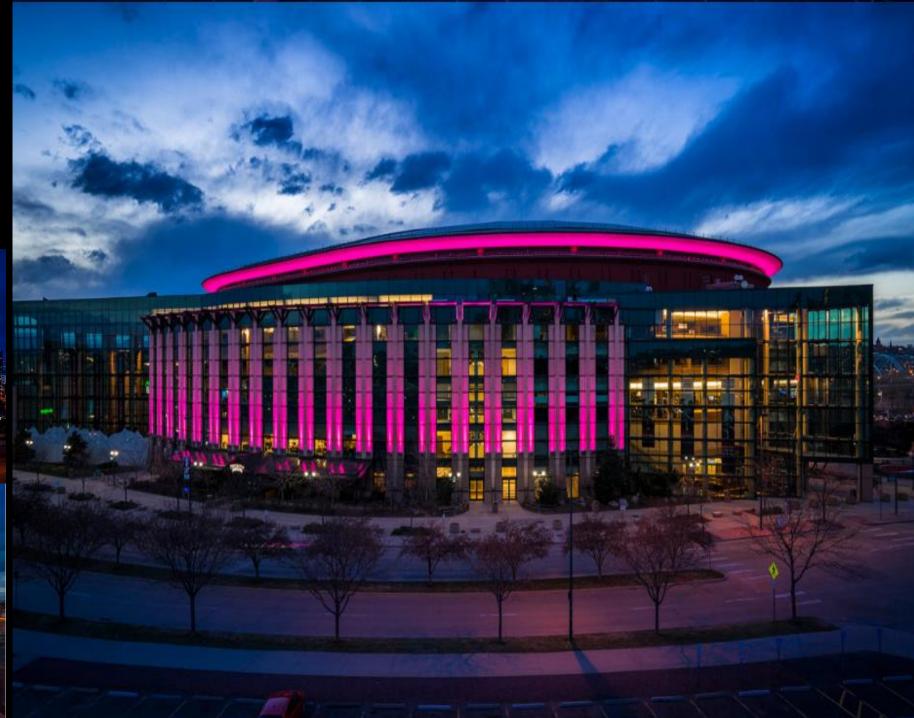

#### **Project Budget:**

\$80,000,000

PAVING PATTERN INSPIRED BY CONTOUR FARMING

SLOPED WALKWAY

MOUNDED PLANTING AREAS WITH RETAINING WALLS AND SEATING BENCHES

PRESERVED OAK TREES

Multi-Color Banner Lighting Systems

Programmable Color Changing Accent Lighting

AEC Chandelier?

Landscape Lighting

Changeable Hardscape Projection Lighting

Soft Glow Integrated Walkway Lighting