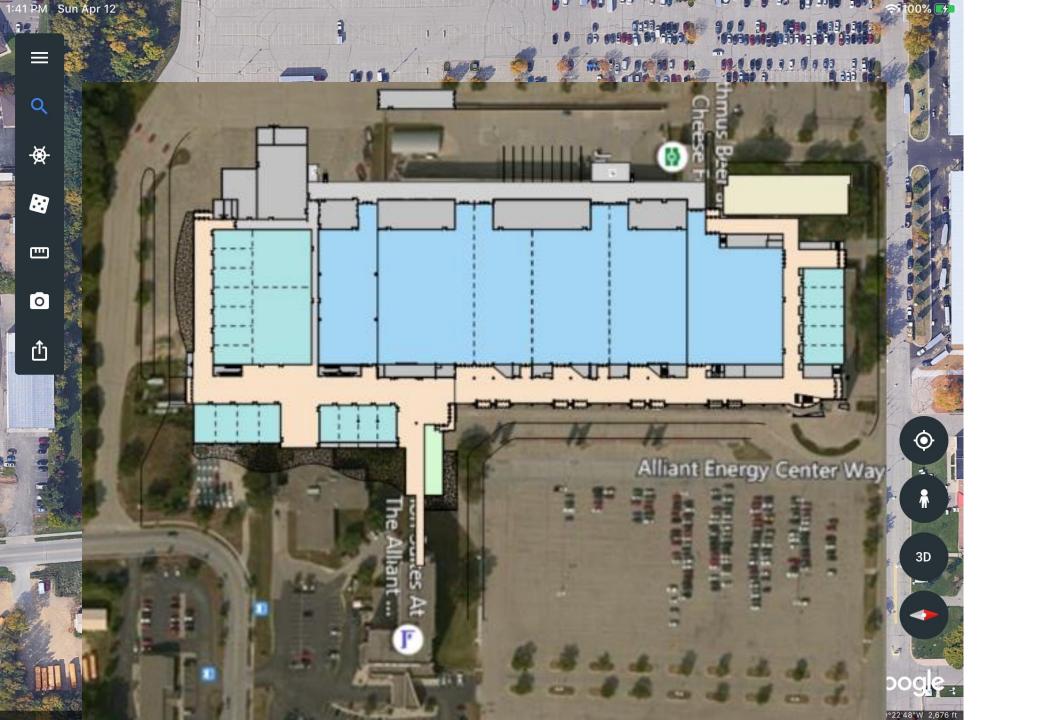

### **Existing Building Statistics:**

Total Leasable 120,000 s.f.

Exhibit Halls 100,000 s.f. Meeting Rooms 20,000 s.f.

Ballroom none